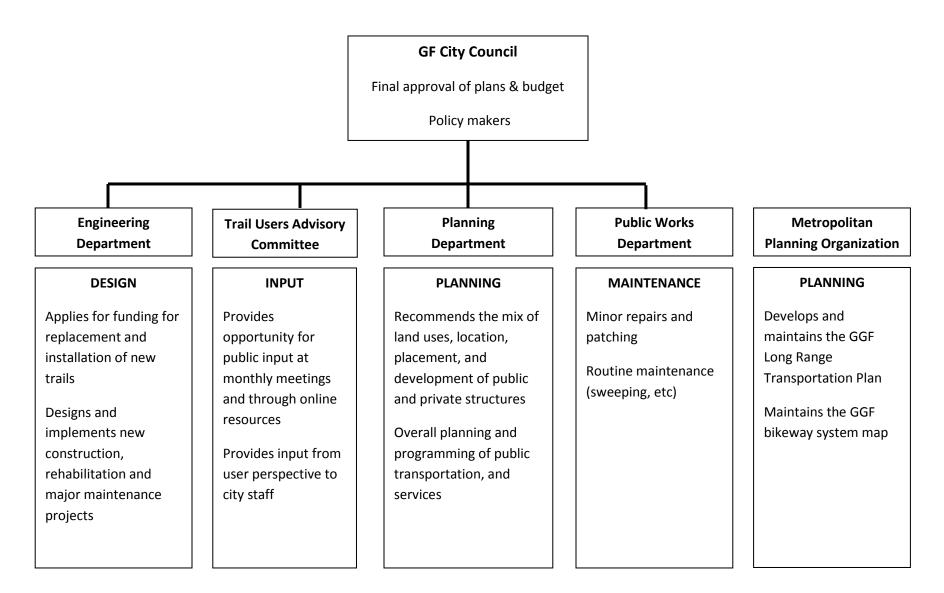

|
| 10   | 10-51-100-686 | -00 <b>G</b> REENWAY EXPENSE             | 09/18/2009 | AP2983    | MB   | 1,150.00 | 0.00   | invoice/Memo i osting      |
|      |               |                                          |            |           |      |          |        |                            |

Total Credits:

7,141.56

Total Credits:

650.00

6,491.56 Expense

Net Amount: 6,491.5

SELECTION CRITERIA:

Fund Range: 10 Thru 10 Wildcard:

Individual Selections:

Account Range: 10-51-100-686-000 Thru 10-51-100-686-000

Date Range: 07/01/1985 Thru 12/31/2099

Sort Option: Account Summary Mode: No

Vendor Range: Thru ZZZZZZZZ

Print Vendor: No Include G/L: Yes Include A/P: Yes Include P/O: Yes Include Payroll: Yes Include RecTrac: Yes

### **Bikeway System Decision Making Process**